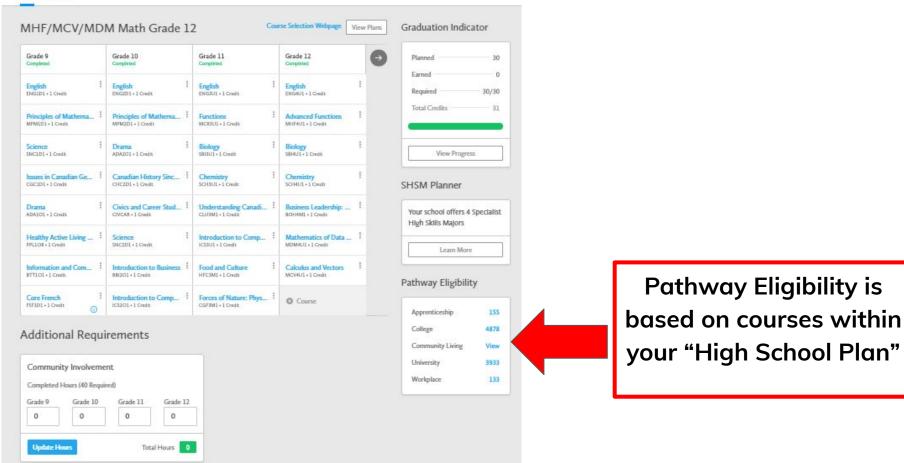

## Looking for Eligible Programs?

#### **High School**

Plan Courses

Literacy Test Requirement

Literacy Test Completed

Total Hours 0

Update Hours

As you change the High School courses you are taking the Pathway Eligibility can be updated to reflect different programs you are eligible to apply to