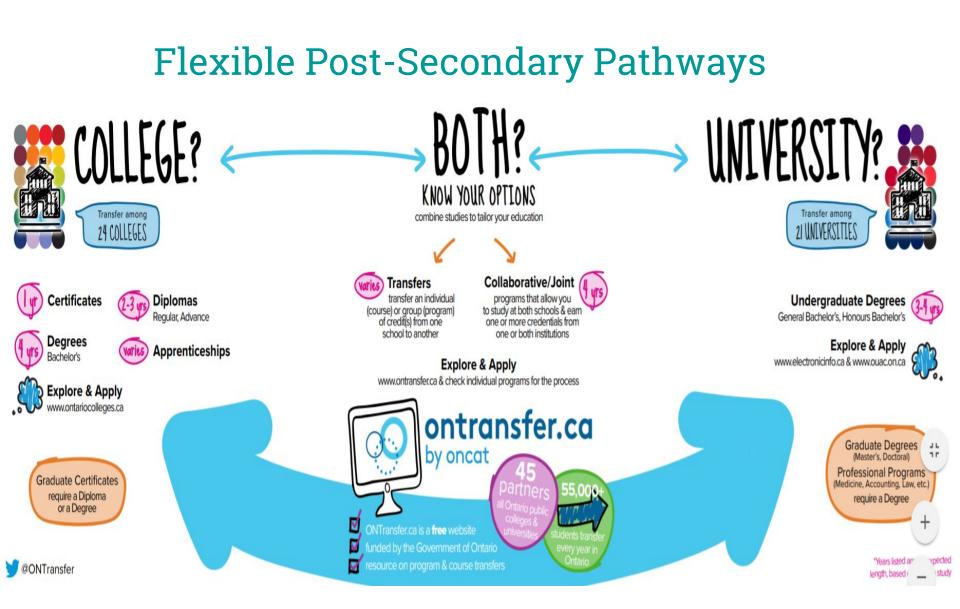

#### ontransfer.ca

#### Joint College/University Programs and Degree Programs at College

- Require 6 "U" or "M" Courses including Prerequisites.
- Students earn a university degree and a college diploma at the same time. For example: Joint degree and diploma from York University and Seneca college in Creative Advertising and Communication Studies, Nursing, Journalism, and marketing...
- Collaborative programs offer the combination of hands-on learning that colleges are known for with the more theoretical approach of university studies.
- For transfer agreement information visit the: <u>Ontario Postsecondary Transfer Guide (ONTransfer.ca)</u>

### www.ontransfer.ca

Home About Us About Transfer How We Can Help Useful Links Contact Us

Français

Register / Log In to MyONTransfer

Where can I Transfer?

Search the Program Transfer Guide or the Course Transfer Guide to explore your opportunities.

I am a High School Student or Graduate. You are planning your postsecondary education. Use our resources to search for pathways that meet your goals.