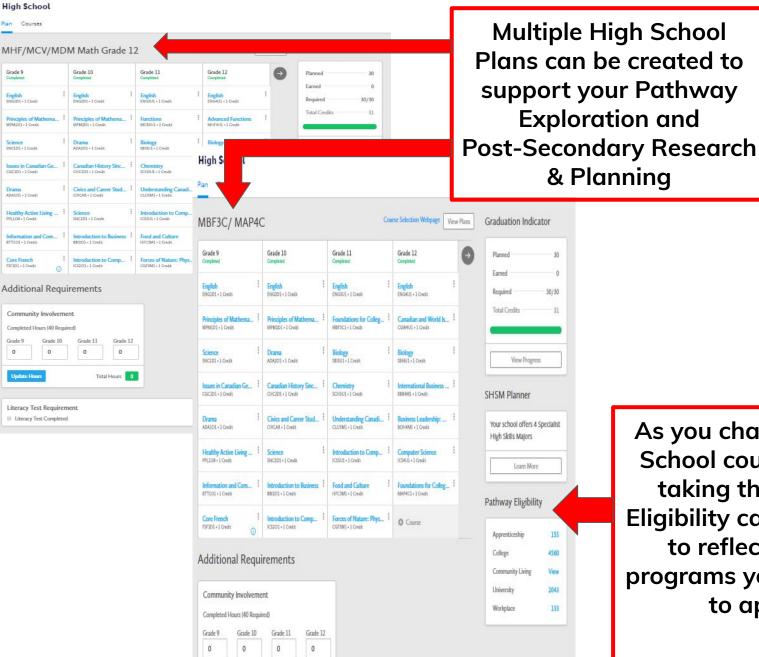

## **Create Multiple Pathway Plans**

My Plans

#### **Remember Your Official Plan Always Has a Purple Dot**