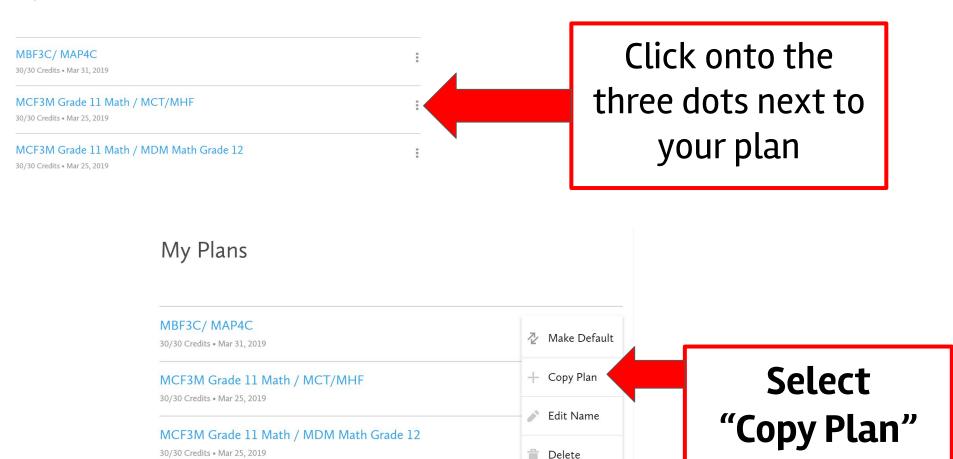

## **Create Multiple Pathway Plans**

My Plans

#### Rename your plan and begin exploring

Community Involvement

| Grade 9  | Grade 10 | Grade 11 | Grade 12 |
|----------|----------|----------|----------|
| 0        | 0        | 0        | 0        |
| Update H |          |          | i Hours  |
| Update H | cours:   | 105      | a Hours  |